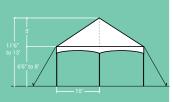

## Trio Frame Tents | 10' 15' 20'

KENTUCKY TENT MODEL APPROVED

The TRIO's 6005 T-6 anodized marine aluminum frame is not only engineered for strength, it's a snap to install. TRIO® frames employ a failsafe, steel snap button assembly and the legs telescope down to five feet for easy installation of the tent cover and other accessories. The tubing has color-coded end caps for instant length identification.

#### ENGINEERED FRAME SYSTEM

- Engineered and wind load tested.\*
- 6005 T-6 anodized marine aluminum, 1¼" schedule ten pipe, 1/8" wall thickness with exclusive alignment line.
- Color-coded end caps for easy identification of tubing lengths. End caps keep your tubing clean by keeping dirt out.
- Patented cast aluminum fittings and detachable cast aluminum base plates.
- Failsafe steel snap button assembly.
- Leg height is adjustable from 6'6", 7', 7'6" and 8'.
- Legs telescope down to 5' for easy installation of tent cover and other accessories.
- Cover pitches for the TRIO<sup>®</sup> are: 10' wide - 2'6"; 15' wide - 3'9"; 20' wide - 5'. Add center mast height for cover pitches of High-Peak style.
- Stakes and ratchets are sold separately.
- \* Cross-bracing required on frames larger than 20' x 20' to meet wind load requirements.