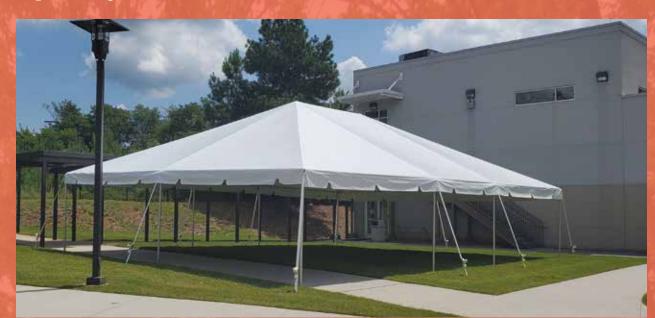

## **CLASSIC PLUS**

ETI's CLASSIC<sup>™</sup> PLUS engineered tents are ideal for events that require a large, unobstructed covered area.

#### KENTUCKY TENT MODEL APPROVED.

ETI's engineered CLASSIC<sup>™</sup> PLUS frame tents are the ideal frame system for events with large numbers of people such as weddings, corporate or municipal gatherings,