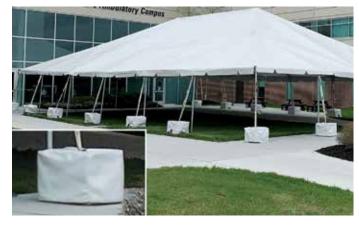

#### ENGINEERED FRAME SYSTEM

- Engineered and wind load tested.\*
- 6005 T-6 anodized marine aluminum, 1¼" schedule ten pipe, 1/8" wall thickness with exclusive alignment line.
- Color-coded end caps for easy identification of tubing lengths. End caps keep your tubing clean by keeping dirt out.
- Patented cast aluminum fittings and detachable cast aluminum base plates.
- Failsafe steel snap button assembly.
- Leg height is adjustable from 6'6", 7', 7'6" and 8'.
- Legs telescope down to 5' for easy installation of tent cover and other accessories.
- Cover pitches for the TRIO<sup>®</sup> are: 10' wide - 2'6"; 15' wide - 3'9"; 20' wide - 5'. Add center mast height for cover pitches of High-Peak style.
- Stakes and ratchets are sold separately.
- \* Cross-bracing required on frames larger than 20' x 20' to meet wind load requirements.

#### **STANDARD COVERS**

- Standard covers are manufactured of an exclusive high quality 1300 denier, 18 oz. lacquer coated black-out vinyl material which makes the cover easier to handle, store, install and clean.
- Also available in Clear Burlan 18 oz. SkyLite<sup>™</sup> vinyl with embedded filament lines that help prevent cover expansion. (See page 14 for additional Clear Cover information.)
- Available in 18 oz. solid colors and 30" stripes. (See page 17 for color choices.)
- UV treated, flame retardant that meets the California Fire Marshal Title 19 and NFPA 701, water repellent, mildew resistant.
- "West Coast" style covers can be manufactured upon request.
- Expandable mids for the Traditional style are available in 10', 15' and 20' mids.
- Seams are 100% electronically welded.
- Stainless steel buckles prevent unsightly rust stains on your cover.
- Double reinforced straps and buckles.
- Vinyl grommets installed by R.F. welding on expandable covers.
- Cover storage bag and ground tarp included.