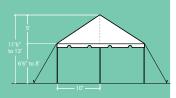

## Trio Frame Tents | 10' 15' 20'

KENTUCKY TENT MODEL APPROVED

The TRIO's 6005 T-6 anodized marine aluminum frame is not only engineered for strength, it's a snap to install. TRIO® frames employ a failsafe, steel snap button assembly and the legs telescope down to five feet for easy installation of the tent cover and other accessories. The tubing has color-coded end caps for instant length identification.

#### ENGINEERED FRAME SYSTEM

- Engineered and wind load tested.\*
- 6005 T-6 anodized marine aluminum, 1¼" schedule ten pipe, 1/8" wall thickness with exclusive alignment line.
- Color-coded end caps for easy identification of tubing lengths. End caps keep your tubing clean by keeping dirt out.
- Patented cast aluminum fittings and detachable cast aluminum base plates.
- Failsafe steel snap button assembly.
- Leg height is adjustable from 6'6", 7', 7'6" and 8'.
- Legs telescope down to 5' for easy installation of tent cover and other accessories.
- Cover pitches for the TRIO<sup>®</sup> are: 10' wide - 2'6"; 15' wide - 3'9"; 20' wide - 5'. Add center mast height for cover pitches of High-Peak style.
- Stakes and ratchets are sold separately.
- \* Cross-bracing required on frames larger than 20' x 20' to meet wind load requirements.