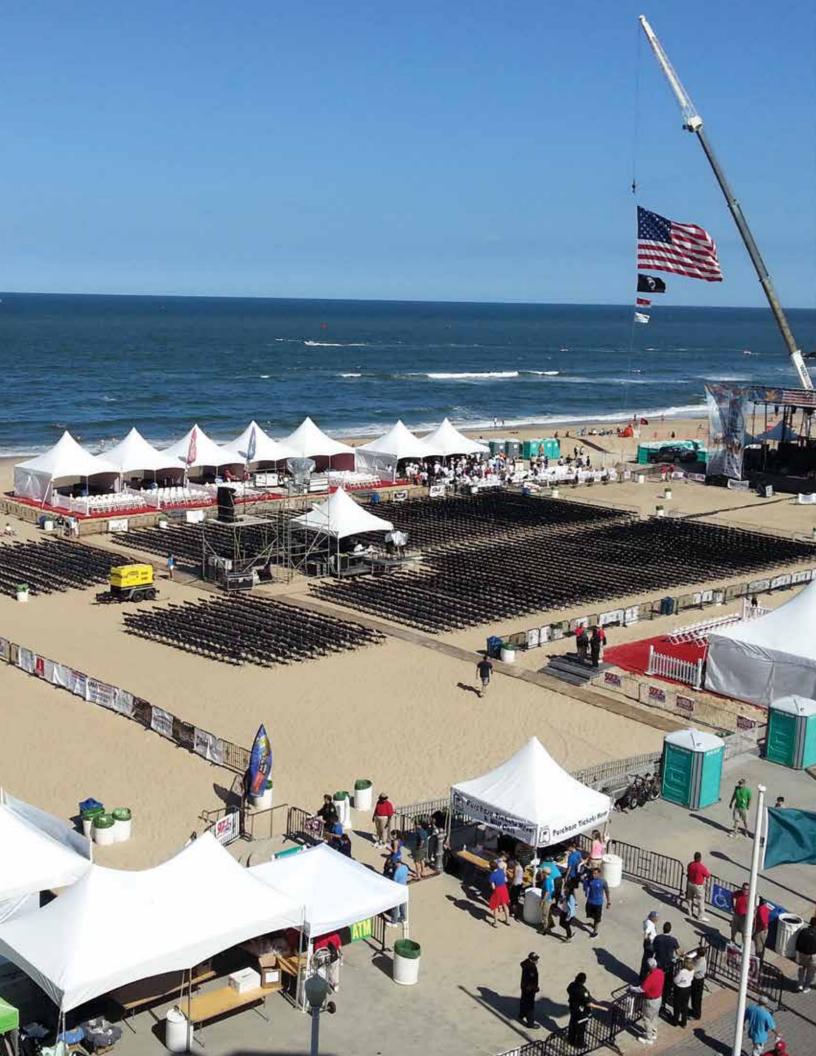

| 13 |
| •MARQUEE Pricing                     | 13 |
| CLEAR COVER                          | 14 |
| CUSTOM DIGITAL PRINTING              | 16 |
| COVER COLORS & STRIPES               | 17 |
| SIDEWALLS                            | 18 |
| • SIDEWALL Pricing                   | 18 |
| SLIDEWALL TRAC SYSTEM®               | 19 |
| • SLIDEWALL TRAC SYSTEM Pricing      | 19 |
| LINERS & DRAPES                      | 20 |
| • LINER & DRAPE Pricing              | 20 |
| ACCESSORIES                          | 21 |
| • ACCESSORY Pricing                  | 23 |
| CONCESSIONS   PRINTED VENDING BOOTH  | 24 |
| • CONCESSION   VENDING BOOTH Pricing | 25 |
| TENT FRAME, FITTINGS, PARTS PRICING  | 26 |
| GUIDELINES AND INFORMATION           | 27 |
| TERMS & CONDITIONS OF SALE           | 29 |



## Trio

ETI's TRIO<sup>®</sup> frame system, with its choice of three cover styles, is one of the most versatile tent designs out there — ideal for just about any type of event or gathering.







## 3 VERSATILE COVER STYLES

**TRADITIONAL** The most frequently used in the tent industry. This popular cover design attaches to the frame with straps and buckles on the inside perimeter of the tent. In addition, the valance on the Traditional style cover has scalloped edges. Expandable mids, that can extend a tent up to 100+ feet, are available for Traditional style covers.





**TENSION** The sleek look of the Tension cover attaches to the frame with straps and steel "S" hooks that extend down the legs to the base plate tightening the cover for a smooth finish. Available in 30' and 40' le