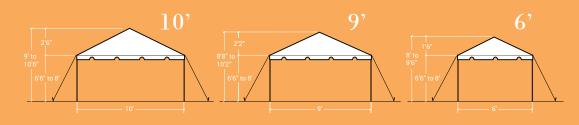

## Trio Frame Tents | 10' 15' 20'

KENTUCKY TENT MODEL APPROVED

The TRIO's 6005 T-6 anodized marine aluminum frame is not only engineered for strength, it's a snap to install. TRIO® frames employ a failsafe, steel snap button assembly and the legs telescope down to five feet for easy installation of the tent cover and other accessories. The tubing has color-coded end caps for instant length identification.

#### ENGINEERED FRAME SYSTEM

- Engineered and wind load tested.\*
- 6005 T-6 anodized marine aluminum, 1¼" schedule ten pipe, 1/8" wall thickness with exclusive alignment line.
- Color-coded end caps for easy identification of tubing lengths. End caps keep your tubing clean by keeping dirt out.
- Patented cast aluminum fittings and detachable cast aluminum base plates.
- Failsafe steel snap button assembly.
- Leg height is adjustable from 6'6", 7', 7'6" and 8'.
- Legs telescope down to 5' for easy installation of tent cover and other accessories.
- Cover pitches for the TRIO<sup>®</sup> are: 10' wide - 2'6"; 15' wide - 3'9"; 20' wide - 5'. Add center mast height for cover pitches of High-Peak style.
- Stakes and ratchets are sold separately.
- \* Cross-bracing required on frames larger than 20' x 20' to meet wind load requirements.