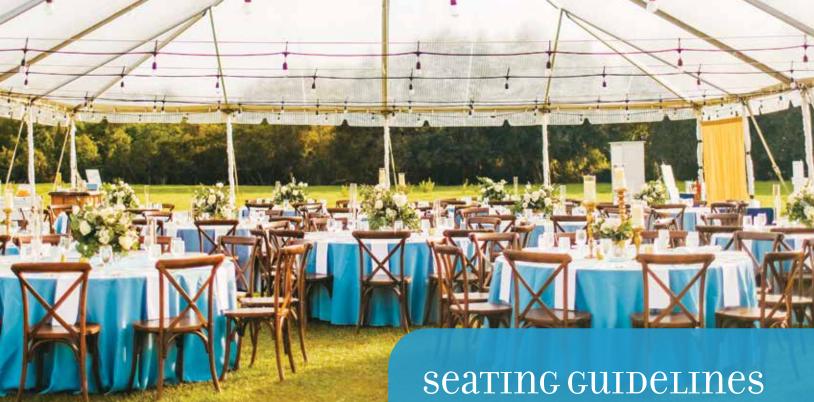

ension Strap (High-Peak and Tension)    | \$ 19  |
| Steel S-Hook                             | \$3    |
| 1/2" Steel Snap Button                   | \$3    |
| Gray Plastic Ring for Leg (Upright) Base | \$1.25 |

#### SLIDEWALL TRAC SYSTEM REPLACEMENT PARTS

#### 10' Slidewall Trac System

| 9' 7-3/4" Rail (1)        | \$ 50  |
|---------------------------|--------|
| Rail Hangers (3)          | \$ 19  |
| Roller Trac Hangers (7)   | \$ 27  |
| #10 Screws (8)            | \$1.25 |
| #10 Locking Washers (6)   | \$1.25 |
| 15' Slidewall Trac System |        |
| 14' 7-3/4" Rail (1)       | \$75   |
| Rail Hangers (4)          | \$ 25  |
| Roller Trac Hangers (10)  | \$ 38  |
| #10 Screws (10)           | \$2    |
| #10 Locking Washers (8)   | \$1.25 |
|                           |        |



To help you purchase and recommend the correct size tent(s) for various types of events, refer to this recommended seating capacity guideline as a reference. When figuring square footage requirements, be sure to include additional space needed for all activities taking place under the tent.

| Standing                                                       | 5-6 sq.ft. per person  |  |  |  |
|----------------------------------------------------------------|------------------------|--|--|--|
| Cathedral Seating                                              | 5-6 sq.ft. per person  |  |  |  |
| Cocktail Party, stand up with 30"                              | Bar Tables             |  |  |  |
|                                                                | 6-7 sq.ft. per person  |  |  |  |