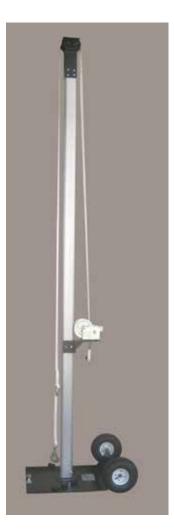

#### **XP SERIES BENEFITS**

- Fewer parts than traditional frame tents for quicker installations.
- "Double valance" for ease of sidewall and gutter installation.
- Illusion of a much larger tent.
- · No tools needed for assembly.
- · Interchangeable parts between sizes.

Available in 10', 15' and 20' sizes. (The XP Series is not able to be expanded with mids.)