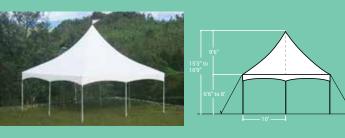

**HIGH-PEAK** Our High-Peak cover is designed with a high slope, stylish peak and smooth curves to stand out from the rest. The High-Peak cover attaches the same way as the Tension cover style. A center mast pole is simply added to the crown fitting to create the peak. Available in 30' and 40' lengths with the 20' width. (The High-Peak cover style cannot be used with expandable mids.)