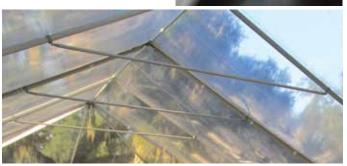

#### ENGINEERED FRAME SYSTEM

- · Engineered and wind load tested.\*
- Tubing is manufactured of 6005 T-6 anodized marine aluminum with exclusive alignment line; 1/8" wall thickness.
- 30' wide tents include double-tube corner rafters, 2" mid-rafter and 2" side bars.
- 40' wide tents include double-tube corner rafters, double-tube mid-rafters and 2" side bars.
- Galvanized steel Flo-coat<sup>™</sup> fittings.
- Failsafe steel snap button assembly.
- Adjustable leg height 7', 7'3", 8', 8'3", 9', 9'3".
- Cover pitches for the CLASSIC PLUS are: 30' wide – 7'6"; 40' wide – 10'. Add center mast height for cover pitch of the 30' High-Peak style.
- Stake and Ratchet Strap included.
- Cross-brace system included on 30' x 50' and longer, 40' x 60' and longer. Optional to add additional 2 cross-brace systems on 6-way crowns for additional support.
- 1/4" plastic coated steel cable(s) with 3" snap hooks are available for CLASSIC PLUS.
- \* Cross-bracing required on frames larger than 30' x 30' to meet wind load requirements.