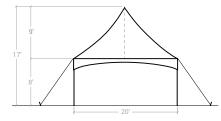

## Trio Frame Tents | 10' 15' 20'

KENTUCKY TENT MODEL APPROVED

The TRIO's 6005 T-6 anodized marine aluminum frame is not only engineered for strength, it's a snap to install. TRIO® frames employ a failsafe, steel snap button assembly and the legs telescope down to five feet for easy installation of the tent cover and other accessories. The tubing has color-coded end caps for instant length identification.

#### ENGINEERED FRAME SYSTEM

- Engineered and wind load tested.\*
- 6005 T-6 anodized marine aluminum, 1¼" schedule ten pipe, 1/8" wall thickness with exclusive alignment line.
- Color-coded end caps for easy identification of tubing lengths. End caps keep your tubing clean by keeping dirt out.
- Patented cast aluminum fittings and detachable cast aluminum base plates.
- Failsafe steel snap button assembly.
- Leg height is adjustable from 6'6", 7', 7'6" and 8'.
- Legs telescope down to 5' for easy installation of tent cover and other accessories.
- Cover pitches for the TRIO<sup>®</sup> are: 10' wide - 2'6"; 15' wide - 3'9"; 20' wide - 5'. Add center mast height for cover pitches of High-Peak style.
- Stakes and ratchets are sold separately.
- \* Cross-bracing required on frames larger than 20' x 20' to meet wind load requirements.