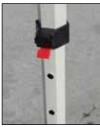

#### ENGINEERED FRAME SYSTEM

- Engineered and wind load tested.\*
- 6005 T-6 anodized marine aluminum, 1¼" schedule ten pipe, 1/8" wall thickness with exclusive alignment line.
- Color-coded end caps for easy identification of tubing lengths. End caps keep your tubing clean by keeping dirt out.
- Patented cast aluminum fittings and detachable cast aluminum base plates.
- Failsafe steel snap button assembly.
- Leg height is adjustable from 6'6", 7', 7'6" and 8'.
- Legs telescope down to 5' for easy installation of tent cover and other accessories.
- Cover pitches for the TRIO<sup>®</sup> are: 10' wide - 2'6"; 15' wide - 3'9"; 20' wide - 5'. Add center mast height for cover pitches of High-Peak style.
- Stakes and ratchets are sold separately.
- \* Cross-bracing required on frames larger than 20' x 20' to meet wind load requirements.

#### ENGINEERED FRAME SYSTEM

- · Engineered and wind load tested.\*
- Tubing is manufactured of 6005 T-6 anodized marine aluminum with exclusive alignment line; 1/8" wall thickness.
- 30' wide tents include double-tube corner rafters, 2" mid-rafter and 2" side bars.
- 40' wide tents include double-tube corner rafters, double-tube mid-rafters and 2" side bars.
- Galvanized steel Flo-coat<sup>™</sup> fittings.
- Failsafe steel snap button assembly.
- Adjustable leg height 7', 7'3", 8', 8'3", 9', 9'3".
- Cover pitches for the CLASSIC PLUS are: 30' wide – 7'6"; 40' wide – 10'. Add center mast height for cover pitch of the 30' High-Peak style.
- Stake and Ratchet Strap included.
- Cross-brace system included on 30' x 50' and longer, 40' x 60' and longer. Optional to add additional 2 cross-brace systems on 6-way crowns for additional support.
- 1/4" plastic coated steel cable(s) with 3" snap hooks are available for CLASSIC PLUS.
- \* Cross-bracing required on frames larger than 30' x 30' to meet wind load requirements.