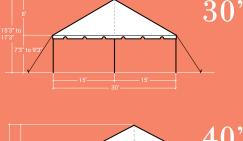

### CLASSIC<sup>™</sup> PLUS Frame Tents | 30' 40'

#### ENGINEERED FRAME SYSTEM

- · Engineered and wind load tested.\*
- Tubing is manufactured of 6005 T-6 anodized marine aluminum with exclusive alignment line; 1/8" wall thickness.
- 30' wide tents include double-tube corner rafters, 2" mid-rafter and 2" side bars.
- 40' wide tents include double-tube corner rafters, double-tube mid-rafters and 2" side bars.
- Galvanized steel Flo-coat<sup>™</sup> fittings.
- Failsafe steel snap button assembly.
- Adjustable leg height 7', 7'3", 8', 8'3", 9', 9'3".
- Cover pitches for the CLASSIC PLUS are: 30' wide – 7'6"; 40' wide – 10'. Add center mast height for cover pitch of the 30' High-Peak style.
- Stake and Ratchet Strap included.
- Cross-brace system included on 30' x 50' and longer, 40' x 60' and longer. Optional to add additional 2 cross-brace systems on 6-way crowns for additional support.
- 1/4" plastic coated steel cable(s) with 3" snap hooks are available for CLASSIC PLUS.
- \* Cross-bracing required on frames larger than 30' x 30' to meet wind load requirements.