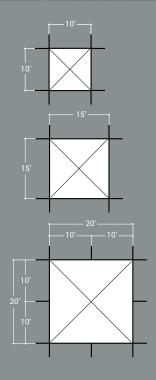

### 3 popular sizes to choose from

Adding to the TRIO versatility, all three cover styles are available in 10-ft., 15-ft. and 20-ft. widths.

## Trio Frame Tents | 10' 15' 20'

KENTUCKY TENT MODEL APPROVED

The TRIO's 6005 T-6 anodized marine aluminum frame is not only engineered for strength, it's a snap to install. TRIO® frames employ a failsafe, steel snap button assembly and the legs telescope down to five feet for easy installation of the tent cover and other accessories. The tubing has color-coded end caps for instant length identification.

#### ENGINEERED FRAME SYSTEM

- Engineered and wind load tested.\*
- 6005 T-6 anodized marine aluminum, 1¼" schedule ten pipe, 1/8" wall thickness with exclusive alignment line.
- Color-coded end caps for easy identification of tubing lengths. End caps keep your tubing clean by keeping dirt out.
- Patented cast aluminum fittings and detachable cast aluminum base plates.
- Failsafe steel snap button assembly.
- Leg height is adjustable from 6'6", 7', 7'6" and 8'.
- Legs telescope down to 5' for easy installation of tent cover and other accessories.
- Cover pitches for the TRIO<sup>®</sup> are: 10' wide - 2'6"; 15' wide - 3'9"; 20' wide - 5'. Add center mast height for cover pitches of High-Peak style.
- Stakes and ratchets are sold separately.
- \* Cross-bracing required on frames larger than 20' x 20' to meet wind load requirements.