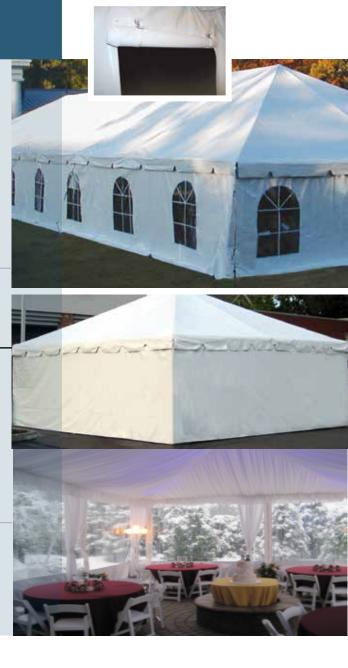

## **CLASSIC PLUS**

ETI's CLASSIC<sup>™</sup> PLUS engineered tents are ideal for events that require a large, unobstructed covered area.

#### KENTUCKY TENT MODEL APPROVED.

ETI's engineered CLASSIC<sup>™</sup> PLUS frame tents are the ideal frame system for events with large numbers of people such as weddings, corporate or municipal gatherings,

The CLASSIC PLUS is a tent system that offers flexibility with your inventory. With the addition of expandable mids, both the 30' and 40' width CLASSIC PLUS tents can be extended up to 100+ feet in length.