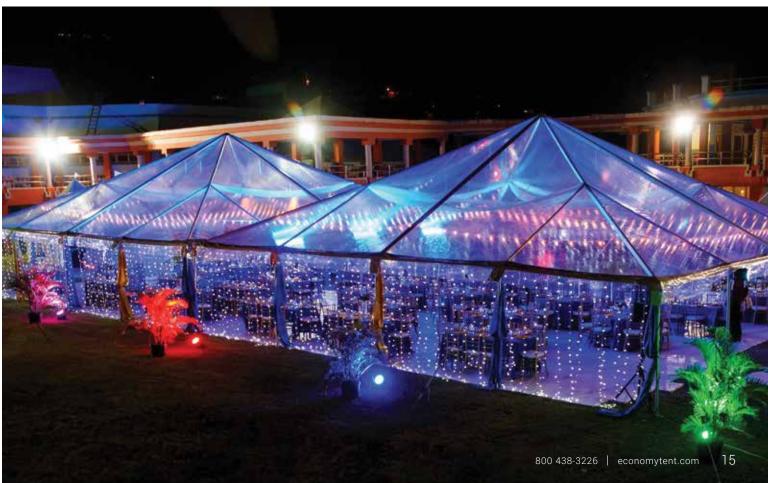

## **CLASSIC PLUS**

ETI's CLASSIC<sup>™</sup> PLUS engineered tents are ideal for events that require a large, unobstructed covered area.

#### KENTUCKY TENT MODEL APPROVED.

ETI's engineered CLASSIC<sup>™</sup> PLUS frame tents are the ideal frame system for events with large numbers of people such as weddings, corporate or municipal gatherings,

The CLASSIC PLUS is a tent system that offers flexibility with your inventory. With the addition of expandable mids, both the 30' and 40' width CLASSIC PLUS tents can be extended up to 100+ feet in length.