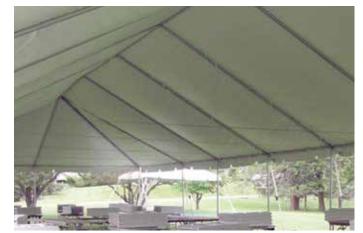

## **CLASSIC PLUS**

ETI's CLASSIC<sup>™</sup> PLUS engineered tents are ideal for events that require a large, unobstructed covered area.

#### KENTUCKY TENT MODEL APPROVED.

ETI's engineered CLASSIC<sup>™</sup> PLUS frame tents are the ideal frame system for events with large numbers of people such as weddings, corporate or municipal gatherings,