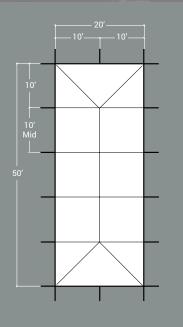

## Easily expand with mid sections

The Traditional style cover is expandable to whatever length you need – up to 100 feet – with the addition of 10-ft. wide mids.

#### EXPAND CLASSIC PLUS COVERS WITH MID EXTENSIONS

Versatility of an expandable cover All CLASSIC PLUS tent covers are available in either a single piece or expandable design. Expandable covers have the versatility to extend the standard square tent configuration to lengths up to 100+ feet by adding 15-ft. or 20-ft. wide expandable mids between the cover end pieces.

How do cover mid extensions connect? To extend the length of any of the CLASSIC PLUS and TRIO covers, there are 10', 15' and 20' cover mid extensions that lace to the main tent cover. The diagram above shows how the loops from the mid extension fit through grommets on the main tent cover and loop-lace together. A vinyl flap then covers and seals the lacing for a clean, seamless look.