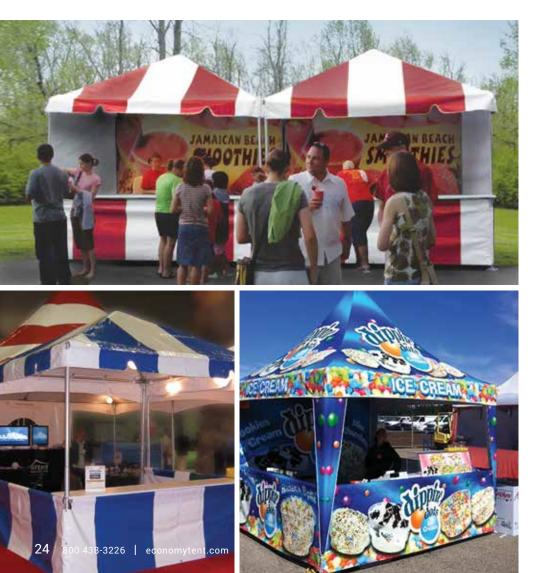

rage Bag                                      | \$<br>30 |
|----------------------------------------------------------|----------|
| 5' x 4' Storage Bag                                      | \$<br>48 |
| 2" Round Self-Adhesive Patch - Roll of 144               | \$<br>75 |
| Self-Adhesive Patch Vinyl - 4" x 30' Roll                | \$<br>90 |
| HH-66 Vinyl Cement<br>(16 oz. with 5 sq.ft. vinyl patch) | \$<br>22 |
| RAM All Purpose Cleaner (32 oz.)                         | \$<br>24 |

## CONCESSION | Printed Vending Booth

TRIO<sup>®</sup> CONCESSION TENTS and PRINTED VENDING BOOTHS are attractive, easy to install, functional and ultimately profitable. They are ideal for all types of outdoor tent functions including concessions, school fairs, state fairs, food services and game booths.



We offer concession-style tents in a variety of styles, sizes and colors along with addon accessories that include tent skirting, sidewalls, a 10-ft. serving counter, a sign package, and much more.

See page 4 for TRIO® Frame and Cover information. See page 16 for Custom Printing information.

#### **TRADITIONAL CONCESSION PACKAGE**

Complete Concession Tent package available in solid color or 30" stripes. Includes:

- 10' x 10' Traditional TRIO® frame & cover
- Three 10'6" x 3' bally skirts
- 10'6" x 7' back sidewall
- 10' concession countertop
- · 30" steel stakes & ratchets for anchoring

#### **HIGH-PEAK CONCESSION PACKAGE**

Complete Concession Tent package available in solid color or 30" stripes. Includes:

- 10' x 10' High-Peak TRIO<sup>®</sup> frame & cover
- Three 10'6" x 3' bal