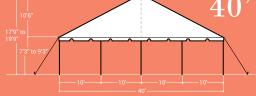

### CLASSIC<sup>™</sup> PLUS Frame Tents | 30' 40'

#### KENTUCKY TENT MODEL APPROVED.

ETI's engineered CLASSIC<sup>™</sup> PLUS frame tents are the ideal frame system for events with large numbers of people such as weddings, corporate or municipal gatherings,

The CLASSIC PLUS is a tent system that offers flexibility with your inventory. With the addition of expandable mids, both the 30' and 40' width CLASSIC PLUS tents can be extended up to 100+ feet in length.

#### ENGINEERED FRAME SYSTEM

- · Engineered and wind load tested.\*
- Tubing is manufactured of 6005 T-6 anodized marine aluminum with exclusive alignment line; 1/8" wall thickness.
- 30' wide tents include double-tube corner rafters, 2" mid-rafter and 2" side bars.
- 40' wide tents include double-tube corner rafters, double-tube mid-rafters and 2" side bars.
- Galvanized steel Flo-coat<sup>™</sup> fittings.
- Failsafe steel snap button assembly.
- Adjustable leg height 7', 7'3", 8', 8'3", 9', 9'3".
- Cover pitches for the CLASSIC PLUS are: 30' wide – 7'6"; 40' wide – 10'. Add center mast height for cover pitch of the 30' High-Peak style.
- Stake and Ratchet Strap included.
- Cross-brace system included on 30' x 50' and longer, 40' x 60' and longer. Optional to add additional 2 cross-brace systems on 6-way crowns for additional support.
- 1/4" plastic coated steel cable(s) with 3" snap hooks are available for CLASSIC PLUS.
- \* Cross-bracing required on frames larger than 30' x 30' to meet wind load requirements.