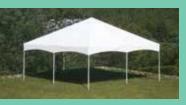

## Trio

ETI's TRIO<sup>®</sup> frame system, with its choice of three cover styles, is one of the most versatile tent designs out there — ideal for just about any type of event or gathering.

TRIO<sup>®</sup> frame tents provide the flexibility of setting up on grass or hard surfaces. They can be used as a single tent for small backyard parties or used in groups for larger events such as fairs and festivals.